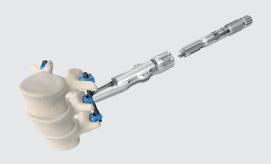

# Reduction with the reduction instrument, compact

VI-1367 VERTICALE Reduction Torx Adapter, compact

VI-1368 **VERTICALE** Reduction Counter Handle, compact

The VERTICALE Reduction Counter Handle is connected onto the VERTICALE Reduction Instrument. More reduction force can be applicated by using both the torx adapter and the counter handle. The VERTICALE Reduction Torx Adapter hooks into the insert and by turning the handle the rod will be inserted into the screw head (Fig. 4). At the same time the alignment of the vertebral bodies is corrected to posterior.

Fig. 4 Reduction maneuver using the reduction instrument and the counter handle.

D30003 