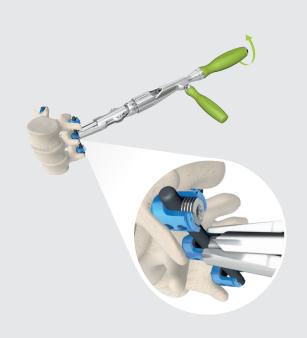

# Reduction with the reduction instrument, compact

VI-1367 VERTICALE Reduction Torx Adapter, compact

VI-1368 **VERTICALE** Reduction Counter Handle, compact

The VERTICALE Reduction Counter Handle is connected onto the VERTICALE Reduction Instrument. More reduction force can be applicated by using both the torx adapter and the counter handle. The VERTICALE Reduction Torx Adapter hooks into the insert and by turning the handle the rod will be inserted into the screw head (Fig. 4). At the same time the alignment of the vertebral bodies is corrected to posterior.

Fig. 4 Reduction maneuver using the reduction instrument and the counter handle.

D30003 