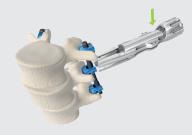

### Reduction with the reduction instrument, compact

VI-1365 VERTICALE Reduction Instrument, compact

VI-1366 VERTICALE Reduction insert, compact

First the VERTICALE Reduction Instrument is connected to the screw head. Pushing down the upper end of the clamp will open the bottom end (Fig. 1). Please pay attention to the correct alignment of the instrument before closing it over the screw head. Afterwards the VERTICALE Reduction insert can be inserted into the VERTICALE Reduction Instrument (Fig. 2).

By turning the VERTICALE Reduction insert (Fig. 3) a strong connection will occur between the pedicle screw and the instrument, which is important for the reduction maneuver.

Fig. 1 Connecting the reduction instrument to the screw head

Fig. 2 Insertig the reduction insert into the reduction instrument

Fig. 3 Applying reduction force to the construct

D300003

D30112.a.EN 27.03.2017