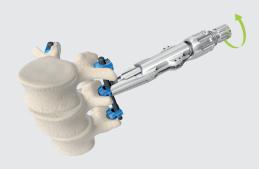

### Reduction with the reduction instrument, compact

VI-1365 VERTICALE Reduction Instrument, compact

VI-1366 VERTICALE Reduction insert, compact

First the VERTICALE Reduction Instrument is connected to the screw head. Pushing down the upper end of the clamp will open the bottom end (Fig. 1). Please pay attention to the correct alignment of the instrument before closing it over the screw head. Afterwards the VERTICALE Reduction insert can be inserted into the VERTICALE Reduction Instrument (Fig. 2).

By turning the VERTICALE Reduction insert (Fig. 3) a strong connection will occur between the pedicle screw and the instrument, which is important for the reduction maneuver.

Fig. 1 Connecting the reduction instrument to the screw head