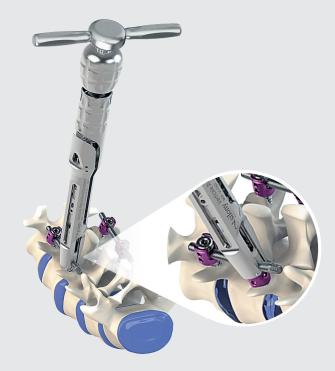

## Reduction with the reduction instrument

SI-0043 SPECIALS Quick Reduction Wrench Torx

VI-1360 VERTICALE Reduction Instrument

VI-1361 VERTICALE Reduction Insert

The VERTICALE Reduction Instrument is first form-lockingly placed on the screw head. The VERTICALE Reduction Insert is inserted into the reduction instrument while making sure that the movement is not restricted. The SPECIAL Instrument is attached to the existing torx of the VERTICALE Reduction Insert and the rod is introduced into the screw head by turning the cross handle (Fig. 1). At the same time, the position of the vertebral body is corrected to posterior.

Fig. 1 Reduction maneuver with the reduction instrument

D30003

D30200.a.EN 21.08.2019