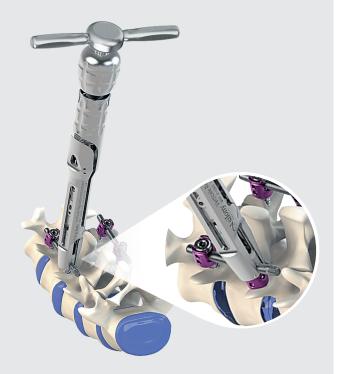

## Reduction with the reduction instrument

SI-0043 SPECIALS Quick Reduction Wrench Torx

**VERTICALE** Reduction Instrument

VI-1361 **VERTICALE** Reduction Insert

The VERTICALE Reduction Instrument is first form-lockingly placed on the screw head. The VERTICALE Reduction Insert is inserted into the reduction instrument while making sure that the movement is not restricted. The SPECIAL Instrument is attached to the existing torx of the VERTICALE Reduction Insert and the rod is introduced into the screw head by turning the cross handle (Fig. 1). At the same time, the position of the vertebral body is corrected to posterior.

Fig. 1 Reduction maneuver with the reduction instrument

D30003 <u>↑</u> D30000 D30200.b.EN