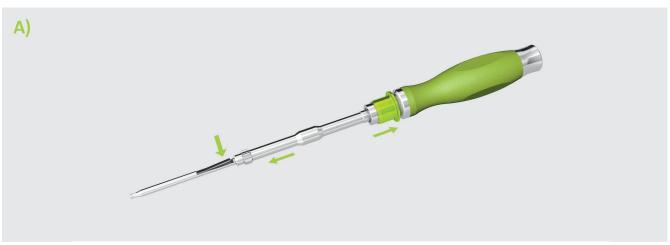

# Reduction and fixation of the set screw with the reduction set screw starter

SI-0023 SPECIAL Reduction Set Screw Starter

In order to fix the rod with the previously placed VERTICALE set screw, the handle is unlocked by pulling the coupling (Fig. 4) upwards and pushed in the direction of the screw (Fig. 5). Now the VERTICALE set screw can be placed and tightened by turning the handle of the SPECIAL reduction set screw starter clockwise (Fig. 6).