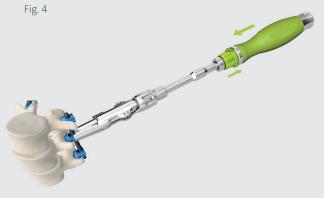

# Reduction and fixation of the set screw with the reduction set screw starter

SI-0023 SPECIAL Reduction Set Screw Starter

In order to fix the rod with the previously placed VERTICALE set screw, the handle is unlocked by pulling the coupling (Fig. 4) upwards and pushed in the direction of the screw (Fig. 5). Now the VERTICALE set screw can be placed and tightened by turning the handle of the SPECIAL reduction set screw starter clockwise (Fig. 6).