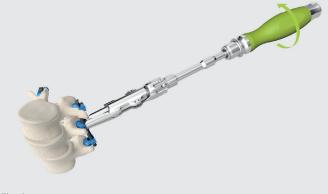

# Reduction and fixation of the set screw with the reduction set screw starter

SI-0023 SPECIAL Reduction Set Screw Starter

After placement of the VERTICALE set screw on the self-retaining Torx of the SPECIAL reduction set screw starter (Fig. 1), it can be pushed into the reduction insert in the VERTICALE reduction instrument until the teeth are completely locked.

The reduction process is conducted by turning the handle of the SPECIAL reduction set screw starter clockwise (Fig. 2). This reduces the rod into the head of the screw and at the same time corrects the position of the vertebral body to posterior (Fig. 3).