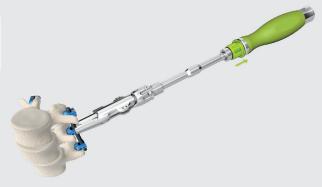

The reduction process is conducted by turning the handle of the SPECIAL reduction set screw starter clockwise (Fig. 2). This reduces the rod into the head of the screw and at the same time corrects the position of the vertebral body to posterior (Fig. 3).