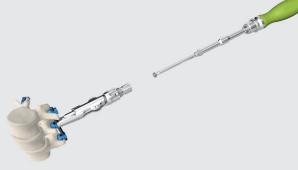

# Reduction and fixation of the set screw with the reduction set screw starter

SI-0023 SPECIAL Reduction Set Screw Starter

After placement of the VERTICALE set screw on the self-retaining Torx of the SPECIAL reduction set screw starter (Fig. 1), it can be pushed into the reduction insert in the VERTICALE reduction instrument until the teeth are completely locked.