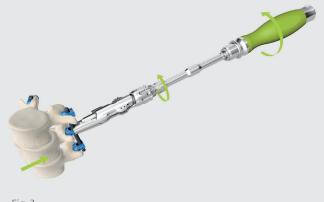

The reduction process is conducted by turning the handle of the SPECIAL reduction set screw starter clockwise (Fig. 2). This reduces the rod into the head of the screw and at the same time corrects the position of the vertebral body to posterior (Fig. 3).