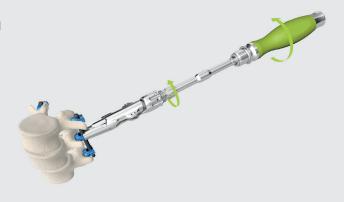

The reduction process is conducted by turning the handle of the SPECIAL reduction set screw starter clockwise (Fig. 2). This reduces the rod into the head of the screw and at the same time corrects the position of the vertebral body to posterior (Fig. 3).