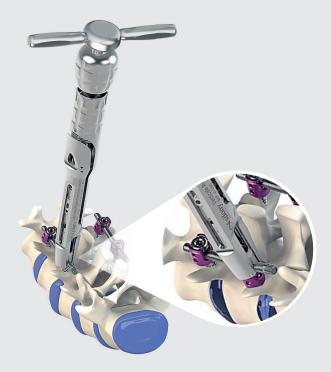

## Reduction with the reduction instrument

SI-0043 SPECIALS Quick Reduction Wrench Torx

VI-1360 VERTICALE Reduction Instrument

VI-1361 VERTICALE Reduction Insert

The VERTICALE Reduction Instrument is first form-lockingly placed on the screw head. The VERTICALE Reduction Insert is inserted into the reduction instrument while making sure that the movement is not restricted. The SPECIAL Instrument is attached to the existing torx of the VERTICALE Reduction Insert and the rod is introduced into the screw head by turning the cross handle (Fig. 1).

At the same time, the position of the vertebral body is corrected to posterior.

Fig. 1 Reduction maneuver with the reduction instrument

D60007

D60047.a.EN 21.08.2019