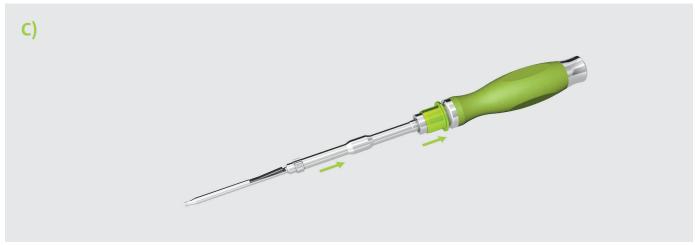

# Reduction and fixation of the set screw with the reduction set screw starter

SPECIAL Reduction Set Screw Starter

In order to fix the rod with the previously placed VERTICALE set screw, the handle is unlocked by pulling the coupling (Fig. 4) upwards and pushed in the direction of the screw (Fig. 5). Now the VERTICALE set screw can be placed and tightened by turning the handle of the SPECIAL reduction set screw starter clockwise (Fig. 6).

Fig. 4

Fig. 5

Fig. 6

2/4

D60049.a.EN