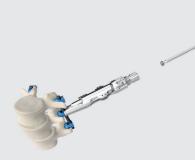

# Reduction and fixation of the set screw with the reduction set screw starter

SI-0023 SPECIAL Reduction Set Screw Starter

After placement of the VERTICALE set screw on the self-retaining Torx of the SPECIAL reduction set screw starter (Fig. 1), it can be pushed into the reduction insert in the VERTICALE reduction instrument until the teeth are completely locked.