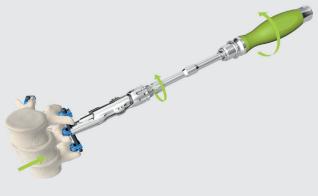

# Reduction and fixation of the set screw with the reduction set screw starter

SPECIAL Reduction Set Screw Starter

In order to fix the rod with the previously placed VERTICALE set screw, the handle is unlocked by pulling the coupling (Fig. 4) upwards and pushed in the direction of the screw (Fig. 5). Now the VERTICALE set screw can be placed and tightened by turning the handle of the SPECIAL reduction set screw starter clockwise (Fig. 6).