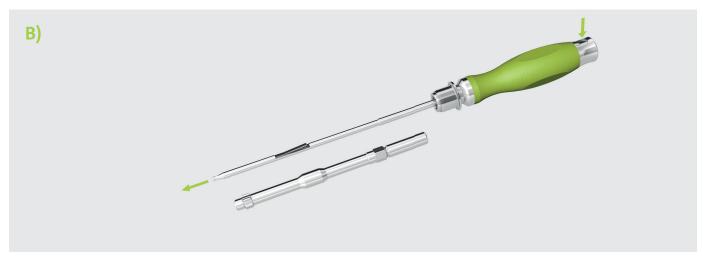

# Reduction and fixation of the set screw with the reduction set screw starter

SPECIAL Reduction Set Screw Starter

In order to fix the rod with the previously placed VERTICALE set screw, the handle is unlocked by pulling the coupling (Fig. 4) upwards and pushed in the direction of the screw (Fig. 5). Now the VERTICALE set screw can be placed and tightened by turning the handle of the SPECIAL reduction set screw starter clockwise (Fig. 6).

Fig. 4

Fig. 5

Fig. 6

2/4

D60049.a.EN