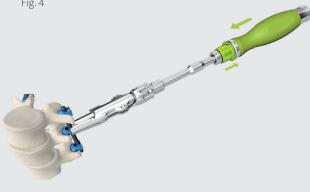

# Reduction and fixation of the set screw with the reduction set screw starter

SPECIAL Reduction Set Screw Starter

In order to fix the rod with the previously placed VERTICALE set screw, the handle is unlocked by pulling the coupling (Fig. 4) upwards and pushed in the direction of the screw (Fig. 5). Now the VERTICALE set screw can be placed and tightened by turning the handle of the SPECIAL reduction set screw starter clockwise (Fig. 6).

Fig. 4

Fig. 5

Fig. 6

2/4

D60049.a.EN