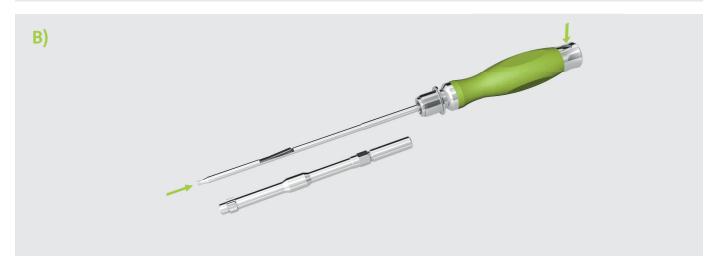

# Reduction and fixation of the set screw with the reduction set screw starter

SPECIAL Reduction Set Screw Starter

In order to fix the rod with the previously placed VERTICALE set screw, the handle is unlocked by pulling the coupling (Fig. 4) upwards and pushed in the direction of the screw (Fig. 5). Now the VERTICALE set screw can be placed and tightened by turning the handle of the SPECIAL reduction set screw starter clockwise (Fig. 6).

Fig. 4

Fig. 5

Fig. 6

2/4

D60049.a.EN