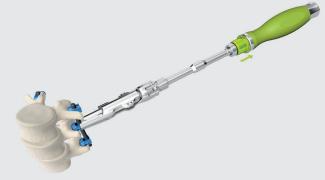

# Reduction and fixation of the set screw with the reduction set screw starter

SI-0023 SPECIAL Reduction Set Screw Starter

After placement of the VERTICALE set screw on the self-retaining Torx of the SPECIAL reduction set screw starter (Fig. 1), it can be pushed into the reduction insert in the VERTICALE reduction instrument until the teeth are completely locked.

The reduction process is conducted by turning the handle of the SPECIAL reduction set screw starter clockwise (Fig. 2). This reduces the rod into the head of the screw and at the same time corrects the position of the vertebral body to posterior (Fig. 3).

# Reduction and fixation of the set screw with the reduction set screw starter

SPECIAL Reduction Set Screw Starter

In order to fix the rod with the previously placed VERTICALE set screw, the handle is unlocked by pulling the coupling (Fig. 4) upwards and pushed in the direction of the screw (Fig. 5). Now the VERTICALE set screw can be placed and tightened by turning the handle of the SPECIAL reduction set screw starter clockwise (Fig. 6).