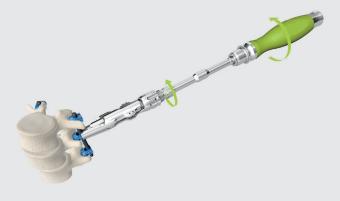

The reduction process is conducted by turning the handle of the SPECIAL reduction set screw starter clockwise (Fig. 2). This reduces the rod into the head of the screw and at the same time corrects the position of the vertebral body to posterior (Fig. 3).