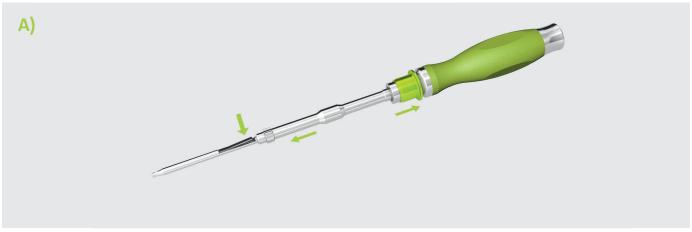

# Reduction and fixation of the set screw with the reduction set screw starter

SI-0023 SPECIAL Reduction Set Screw Starter

After placement of the VERTICALE set screw on the self-retaining Torx of the SPECIAL reduction set screw starter (Fig. 1), it can be pushed into the reduction insert in the VERTICALE reduction instrument until the teeth are completely locked.

The reduction process is conducted by turning the handle of the SPECIAL reduction set screw starter clockwise (Fig. 2). This reduces the rod into the head of the screw and at the same time corrects the position of the vertebral body to posterior (Fig. 3).

Fig. 1

Fig. 2

Fig. 3

1/

D60049.a.EN 13.11.2019