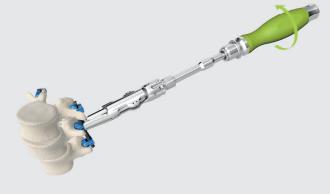

The reduction process is conducted by turning the handle of the SPECIAL reduction set screw starter clockwise (Fig. 2). This reduces the rod into the head of the screw and at the same time corrects the position of the vertebral body to posterior (Fig. 3).

Fig. 1

Fig. 2

Fig. 3

1/

D60049.a.EN 13.11.2019